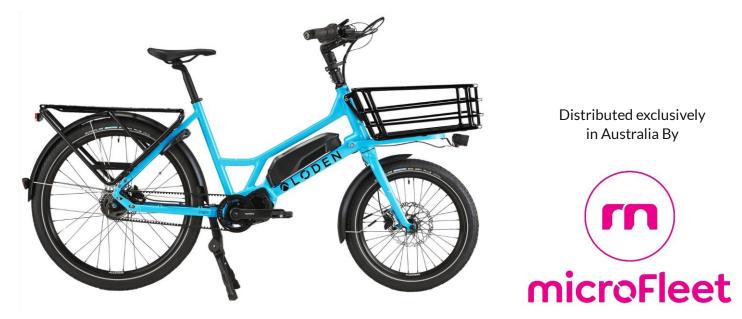

## Specifications

| Load capacity | 135kg including rider                                              |
|---------------|--------------------------------------------------------------------|
| Riders        | One adult and one child with optional child seat                   |
| Speed         | 25kph (max allowed in Australia), capable of 32kph internationally |
| Range         | Up to 150km                                                        |
| Motor         | Shimano STEPS E6100, 60 Nm torque                                  |
| Battery       | Shimano E8010, 504 Wh, removable                                   |
| Charging time | 4hrs for 80%, 8hrs full charge                                     |
| Speed         | Up to 32kph with pedal-assist                                      |
| Frame         | Rigid aluminum 6061-T6 with tig welding                            |
| Brakes        | Shimano hydraulic disc with resin pads                             |
| Tyres         | Schwalbe Big Ben Plus 20" and 26"                                  |
| Cargo         | 35kg with no more than 25kg on any one rack                        |
| Accessories   | Front platform, small basket and large basket                      |
| Length        | 173cm                                                              |
| Weight        | 26kg                                                               |