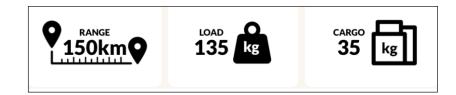

## Specifications

| Load capacity | 135kg including rider                                              |
|---------------|--------------------------------------------------------------------|
| Riders        | One adult and one child with optional child seat                   |
| Speed         | 25kph (max allowed in Australia), capable of 32kph internationally |
| Range         | Up to 150km                                                        |
| Motor         | Shimano STEPS E6100, 60 Nm torque                                  |
| Battery       | Shimano E8010, 504 Wh, removable                                   |
| Charging time | 4hrs for 80%, 8hrs full charge                                     |
| Speed         | Up to 32kph with pedal-assist                                      |
| Frame         | Rigid aluminum 6061-T6 with tig welding                            |
| Brakes        | Shimano hydraulic disc with resin pads                             |
| Tyres         | Schwalbe Big Ben Plus 20" and 26"                                  |
| Cargo         | 35kg with no more than 25kg on any one rack                        |
| Accessories   | Front platform, small basket and large basket                      |
| Length        | 173cm                                                              |
| Weight        | 26kg                                                               |