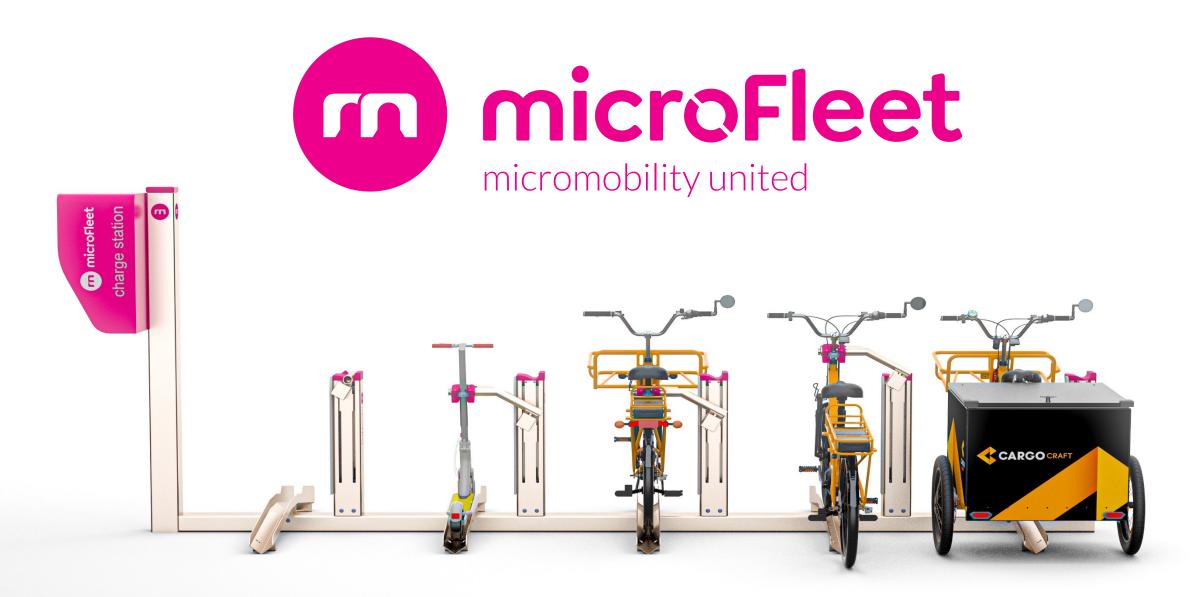

## microFleet®: micromobility united

#### The promise of micromobility (MM)

Reduces traffic congestion and emissions

Cuts travel time and cost

100 x less energy and charging power, so no grid upgrades

Improves health and social connection

United we ride

Divided we stall

No universal charging

No universal parking

No universal connectivity

No public transport integration

Unsafe private charging

High operating costs