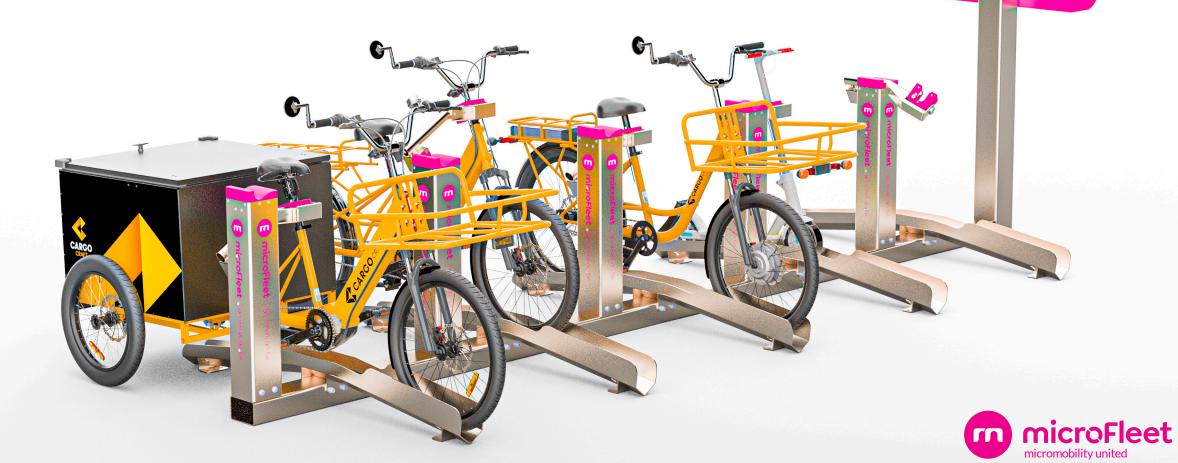

## microFleet®: micromobility united

(microFleet® software)

(microFleet® assembly)

(e-bike automatic gearboxes)

(e-bike motors)

(universal chargers)

(fleet e-bikes)

Docking stations at Clayton for staff and students

Footscray Micromobility Precinct