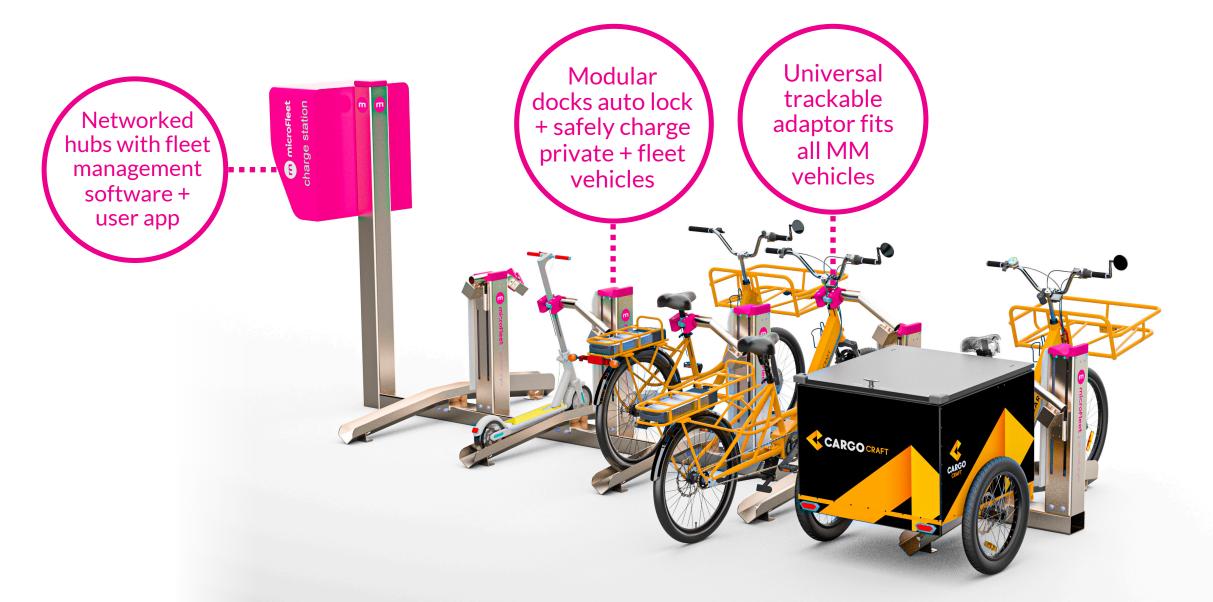

## microFleet®: micromobility united

(microFleet® software)

(microFleet® assembly)

(e-bike automatic gearboxes)

(e-bike motors)

(universal chargers)

(fleet e-bikes)

Docking stations at Clayton for staff and students

Footscray Micromobility Precinct